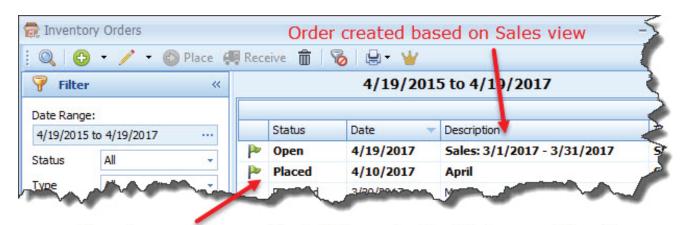

### **Create an Inventory Order**

New Status column added. If the order is still Open or Placed, but not received into inventory, the order row will be bold.