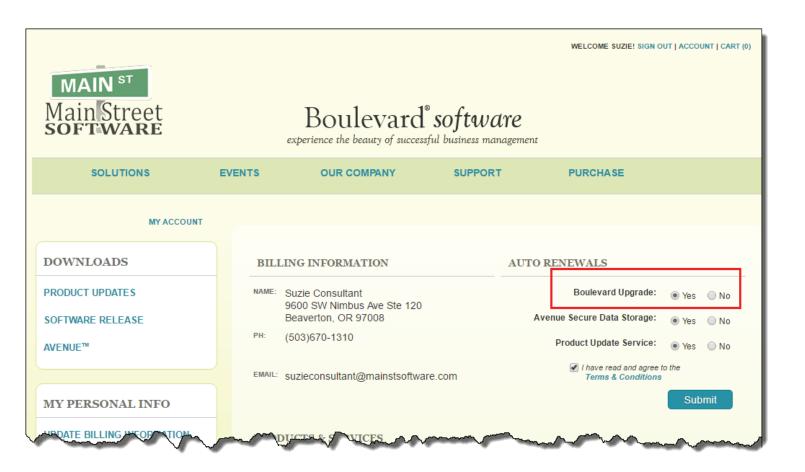

Receive the Lowest Price Possible! Sign in to Your Account and choose Yes for Auto Renewal before June 1st