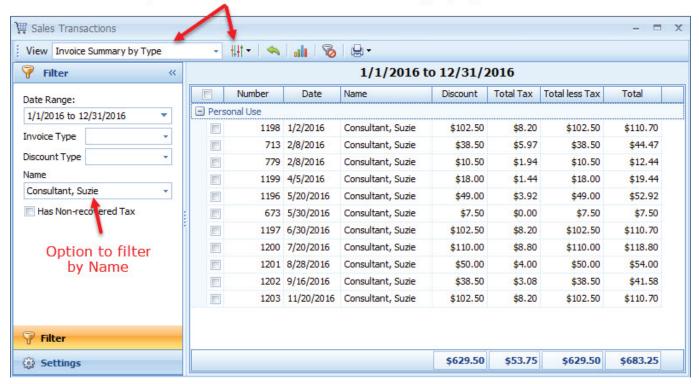

### **New Report & Options** (continued)

Option to load the new Invoice summary by Type view

### Invoice Summary by Type

Between 1/1/2016 and 12/31/2016 for Suzie Consultant

| Number   | Date       | Name              | Discount | Total Tax | Total less Tax | Total    |
|----------|------------|-------------------|----------|-----------|----------------|----------|
| onal Use |            |                   |          |           |                |          |
| 1198     | 1/2/2016   | Consultant, Suzie | \$102.50 | \$8.20    | \$102.50       | \$110.70 |
| 713      | 2/8/2016   | Consultant, Suzie | \$38.50  | \$5.97    | \$38.50        | \$44.47  |
| 779      | 2/8/2016   | Consultant, Suzie | \$10.50  | \$1.94    | \$10.50        | \$12.44  |
| 1199     | 4/5/2016   | Consultant, Suzie | \$18.00  | \$1.44    | \$18.00        | \$19.44  |
| 1196     | 5/20/2016  | Consultant, Suzie | \$49.00  | \$3.92    | \$49.00        | \$52.92  |
| 673      | 5/30/2016  | Consultant, Suzie | \$7.50   | \$0.00    | \$7.50         | \$7.50   |
| 1197     | 6/30/2016  | Consultant, Suzie | \$102,50 | \$8.20    | \$102.50       | \$110.70 |
| 1200     | 7/20/2016  | Consultant, Suzie | \$110.00 | \$8.80    | \$110.00       | \$118.80 |
| 1201     | 8/28/2016  | Consultant, Suzie | \$50.00  | \$4.00    | \$50.00        | \$54.00  |
| 1202     | 9/16/2016  | Consultant, Suzie | \$38.50  | \$3.08    | \$38.50        | \$41.58  |
| 1203     | 11/20/2016 | Consultant, Suzie | \$102.50 | \$8.20    | \$102.50       | \$110.70 |
|          | \$3;       | \$629.50          | \$53.75  | \$629.50  | \$683.25       |          |