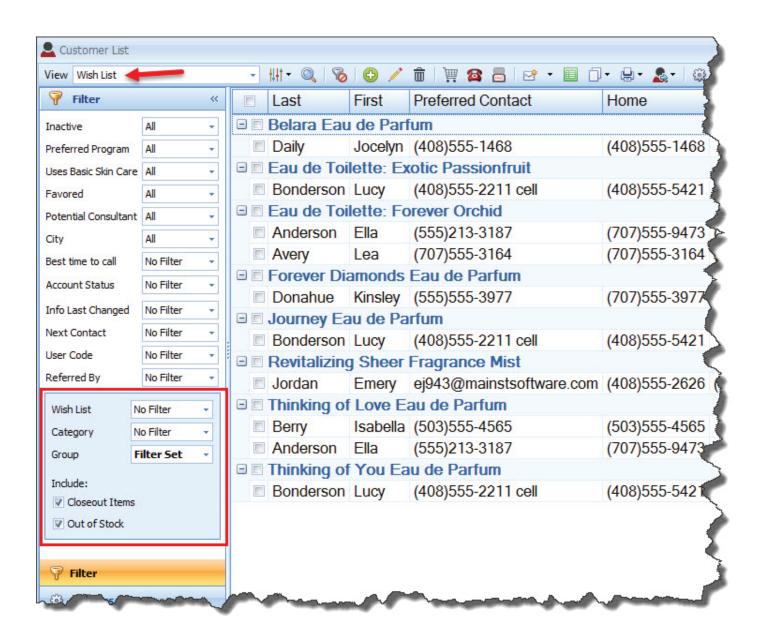

### **Market to Targeted Customers**

**New Wish List** options have been added to that will allow you to drill down and view specific items or groups of products you've saved in your customer's profile. You can then print as a report, create a List Builder, or send a group email to the targeted group. What's even better? You can quickly create an invoice from their Wish List!

### Market to Targeted Customers (continued)