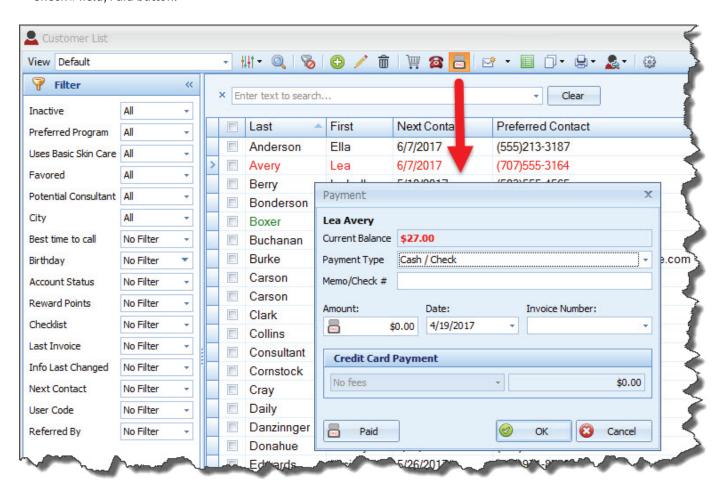

### **Account Balance & Payments Simplified**

Payment form has been redesigned to include the customer's name, current account balance color coded, Memo/ Check # field, Paid button.

### **Account Balance & Payments Simplified**

Marking an invoice paid in full will prompt a message to ask if you'd like to include the credit or balance amount in the payment.