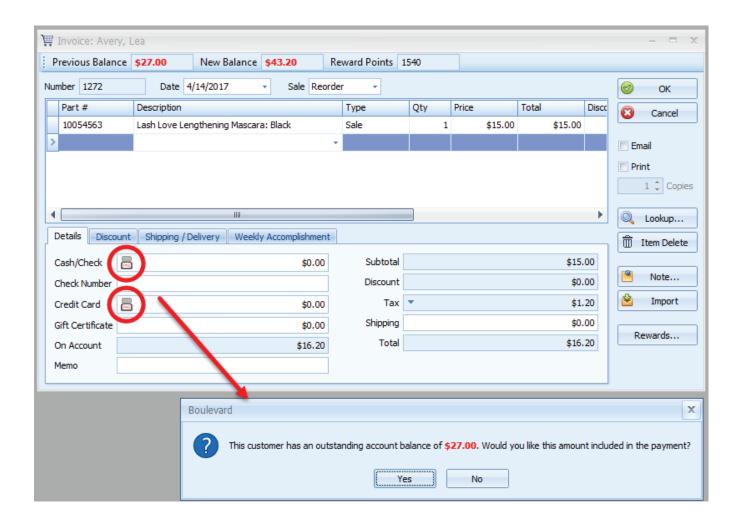

### **Account Balance & Payments Simplified**

Payment form has been redesigned to include the customer's name, current account balance color coded, Memo/ Check # field, Paid button.

### **Account Balance & Payments Simplified**

Marking an invoice paid in full will prompt a message to ask if you'd like to include the credit or balance amount in the payment.