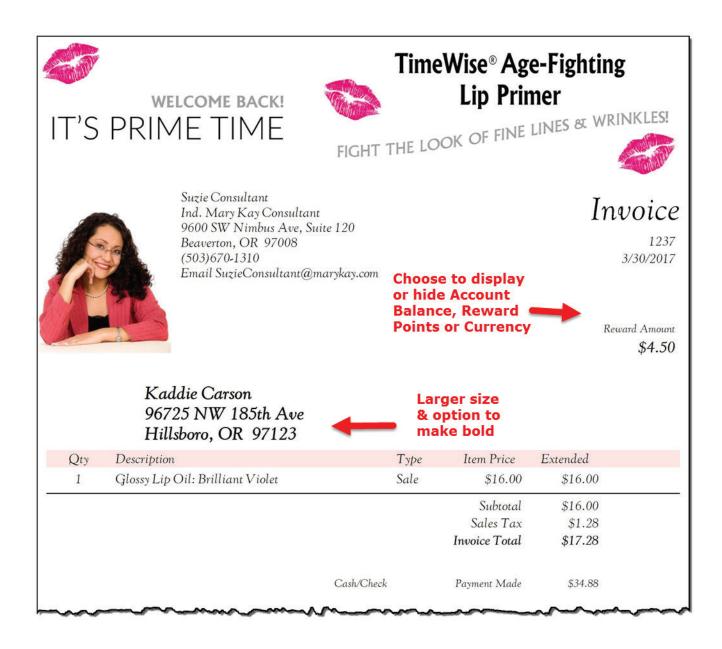

### **Printed Invoice Options**

Customer Information is now larger & can be bolded as well as options to choose to display or hide the customer's Account Balance, Rewards points, or currency (if tracking Customer Rewards).