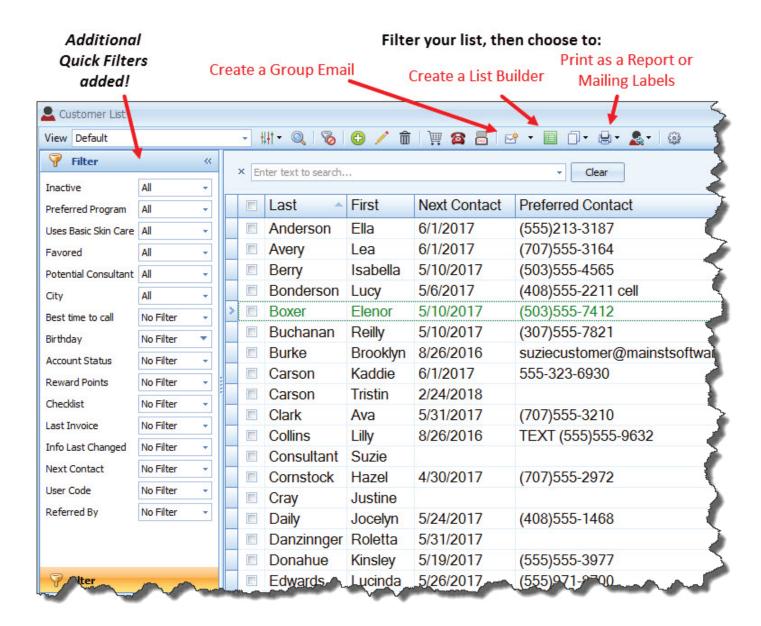

### Market to Targeted Customers

**Additional Quick Filters** have been added to each list that will allow you to drill down and view specific groups of customers. New filters include City, Last Invoice Date, Info Last Changed, Next Contact, User Codes, Referred by, and Wish List. You can then print as a report, create a List Builder, or send a group email to the targeted group!

### Market to Targeted Customers (continued)