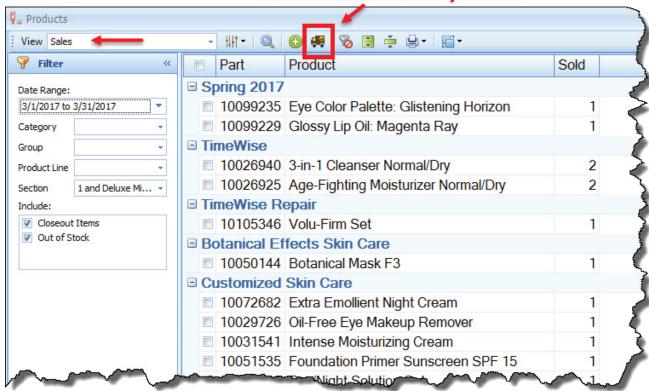

### Create an Inventory Order Based on Your Past Sales

View Products Sold from the Product List's Sales view for a desired date range, then choose to create a product order to replenish the items sold.