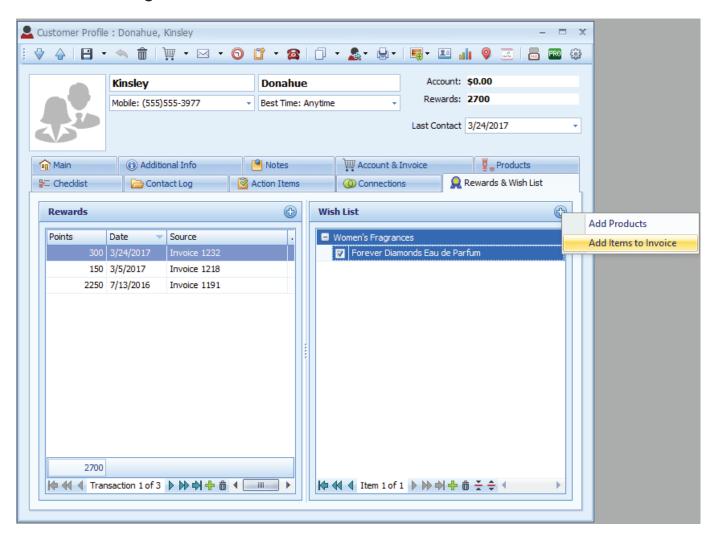

### **Market to Targeted Customers**

**New Wish List** options have been added to that will allow you to drill down and view specific items or groups of products you've saved in your customer's profile. You can then print as a report, create a List Builder, or send a group email to the targeted group. What's even better? You can quickly create an invoice from their Wish List!