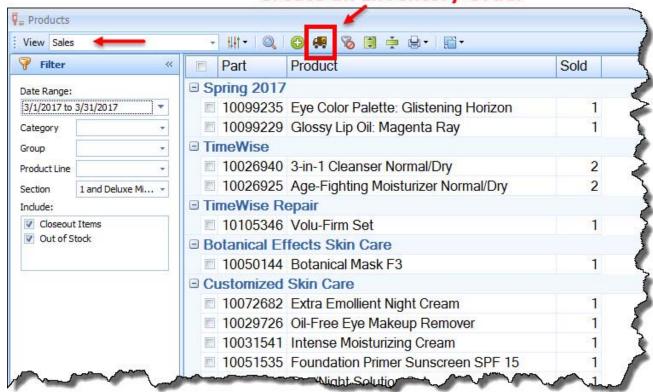

### Create an Inventory Order Based on Your Past Sales

View Products Sold from the Product List's Sales view for a desired date range, then choose to create a product order to replenish the items sold.