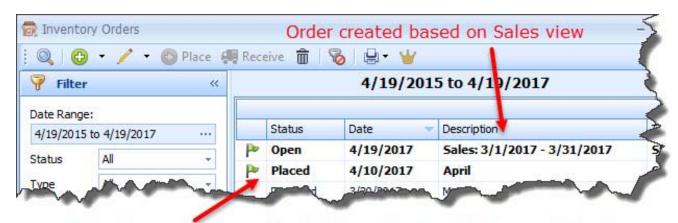

### Create an Inventory Order Based on Your Past Sales

View Products Sold from the Product List's Sales view for a desired date range, then choose to create a product order to replenish the items sold.

### Create an Inventory Order

New Status column added. If the order is still Open or Placed, but not received into inventory, the order row will be bold.