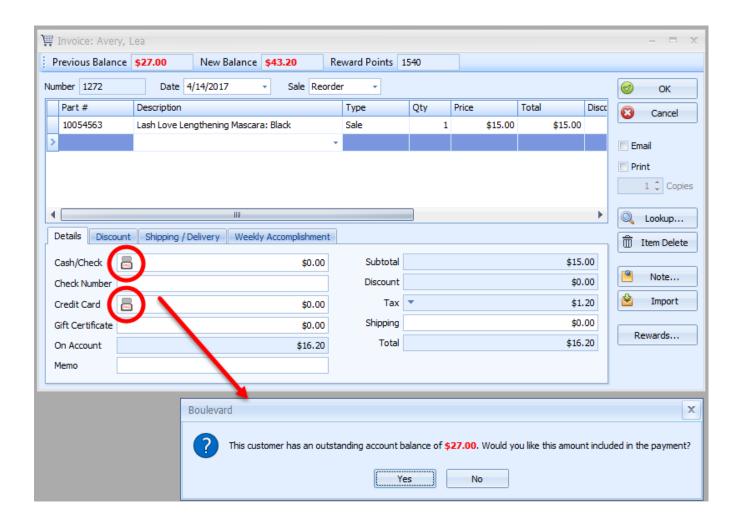

### **Account Balance & Payments Simplified**

Payment form has been redesigned to include the customer's name, current account balance color coded, Memo/ Check # field, Paid button.

### **Account Balance & Payments Simplified**

Marking an invoice paid in full will prompt a message to ask if you'd like to include the credit or balance amount in the payment.