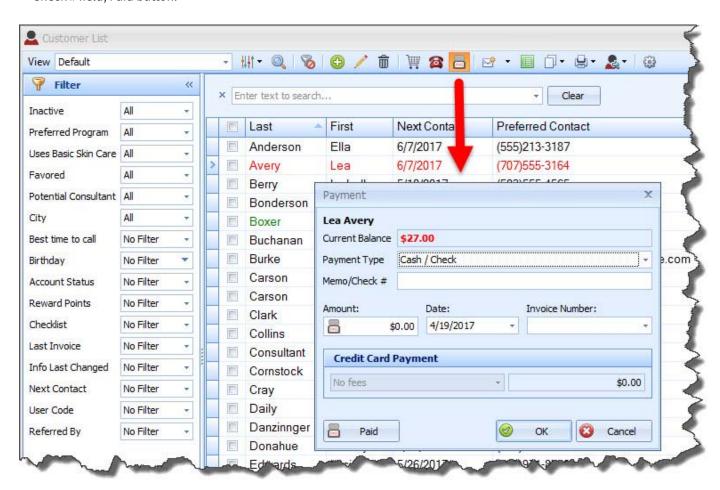

### **Account Balance & Payments Simplified**

Payment form has been redesigned to include the customer's name, current account balance color coded, Memo/ Check # field, Paid button.

### **Account Balance & Payments Simplified**

Marking an invoice paid in full will prompt a message to ask if you'd like to include the credit or balance amount in the payment.