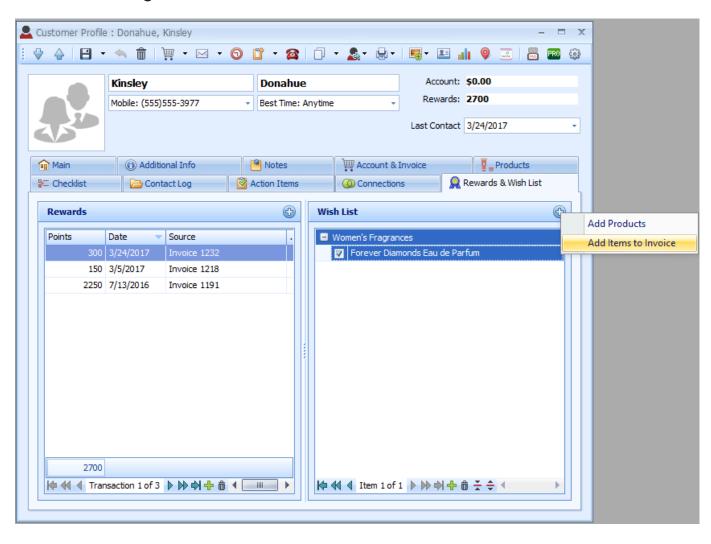

### Market to Targeted Customers

**New Wish List** options have been added to that will allow you to drill down and view specific items or groups of products you've saved in your customer's profile. You can then print as a report, create a List Builder, or send a group email to the targeted group. What's even better? You can quickly create an invoice from their Wish List!