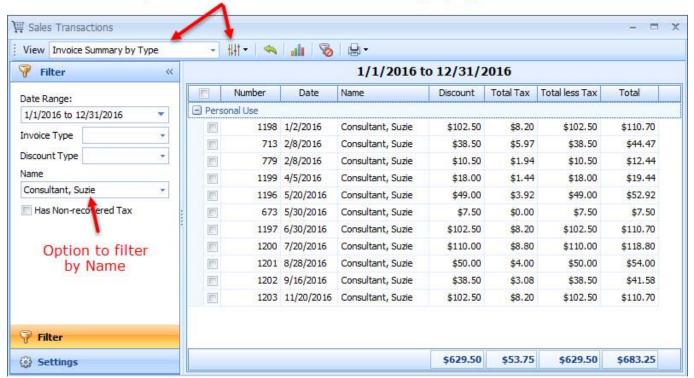

### **New Report & Options** (continued)

Option to load the new Invoice summary by Type view

### Invoice Summary by Type

Between 1/1/2016 and 12/31/2016 for Suzie Consultant

| Number          | Date              | Name              | Discount | Total Tax | Total less Tax | Total    |
|-----------------|-------------------|-------------------|----------|-----------|----------------|----------|
| sonal Use       |                   |                   |          |           |                |          |
| 1198            | 1/2/2016          | Consultant, Suzie | \$102.50 | \$8.20    | \$102.50       | \$110.70 |
| 713             | 2/8/2016          | Consultant, Suzie | \$38.50  | \$5.97    | \$38.50        | \$44.47  |
| 779             | 2/8/2016          | Consultant, Suzie | \$10.50  | \$1.94    | \$10.50        | \$12.44  |
| 1199            | 4/5/2016          | Consultant, Suzie | \$18.00  | \$1.44    | \$18.00        | \$19.44  |
| 1196            | 5/20/2016         | Consultant, Suzie | \$49.00  | \$3.92    | \$49.00        | \$52.92  |
| 673             | 5/30/2016         | Consultant, Suzie | \$7.50   | \$0.00    | \$7.50         | \$7.50   |
| 1197            | 6/30/2016         | Consultant, Suzie | \$102,50 | \$8.20    | \$102.50       | \$110.70 |
| 1200            | 7/20/2016         | Consultant, Suzie | \$110.00 | \$8.80    | \$110.00       | \$118.80 |
| 1201            | 8/28/2016         | Consultant, Suzie | \$50.00  | \$4.00    | \$50.00        | \$54.00  |
| 1202            | 9/16/2016         | Consultant, Suzie | \$38.50  | \$3.08    | \$38.50        | \$41.58  |
| 1203 11/20/2016 | Consultant, Suzie | \$102.50          | \$8.20   | \$102.50  | \$110.70       |          |
|                 | ***               | \$629.50          | \$53.75  | \$629.50  | \$683.25       |          |