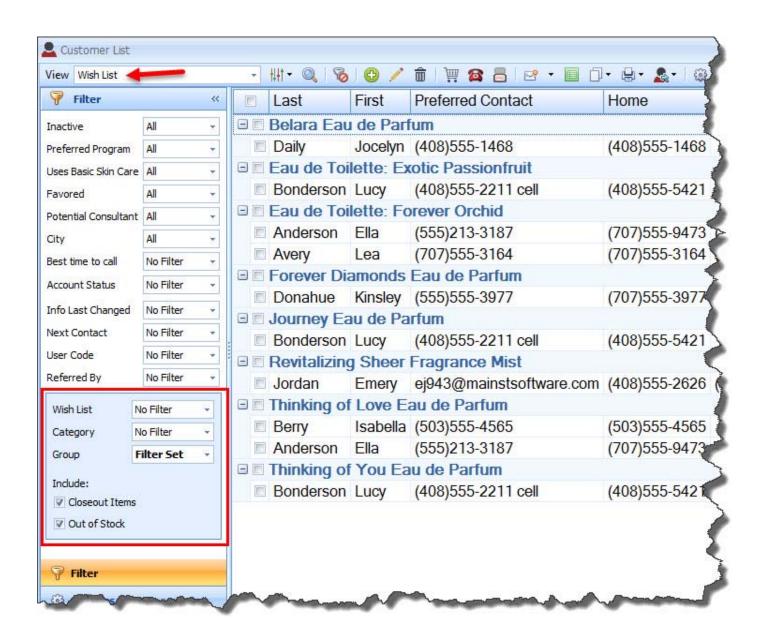

### Market to Targeted Customers

**New Wish List** options have been added to that will allow you to drill down and view specific items or groups of products you've saved in your customer's profile. You can then print as a report, create a List Builder, or send a group email to the targeted group. What's even better? You can quickly create an invoice from their Wish List!

### Market to Targeted Customers (continued)