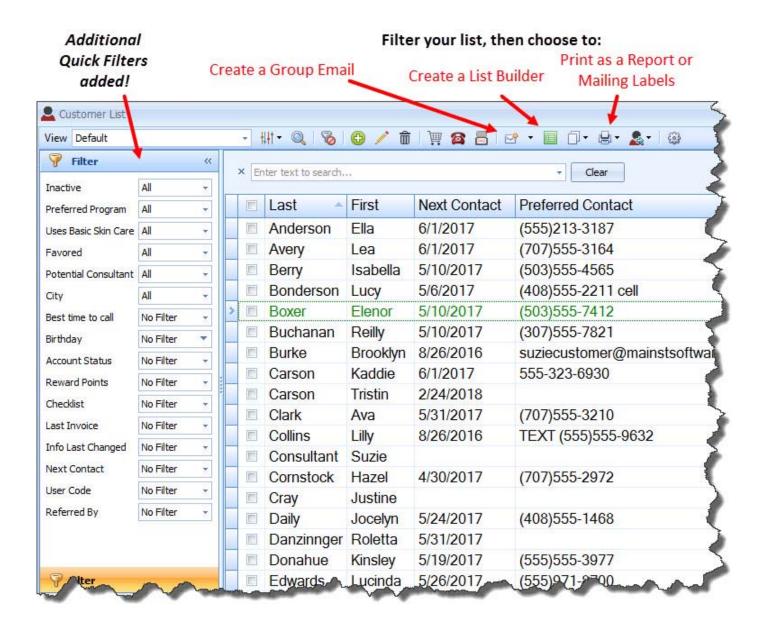

### Market to Targeted Customers

**Additional Quick Filters** have been added to each list that will allow you to drill down and view specific groups of customers. New filters include City, Last Invoice Date, Info Last Changed, Next Contact, User Codes, Referred by, and Wish List. You can then print as a report, create a List Builder, or send a group email to the targeted group!

### Market to Targeted Customers (continued)