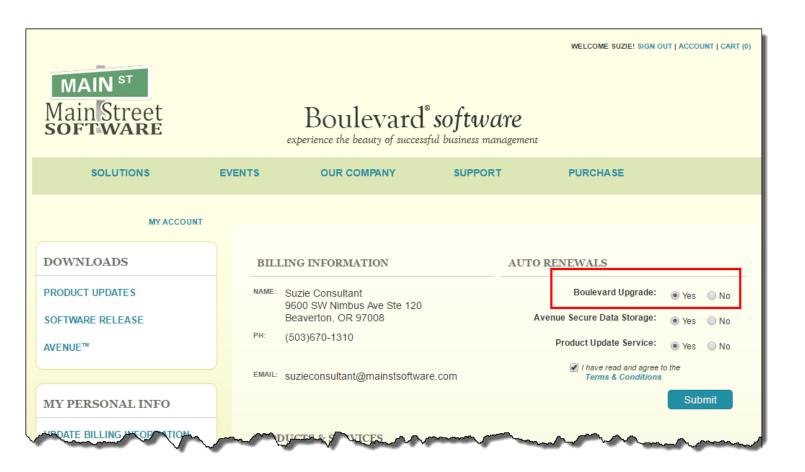

Receive the Lowest Price Possible! Sign in to Your Account and choose Yes for Auto Renewal before June 1st