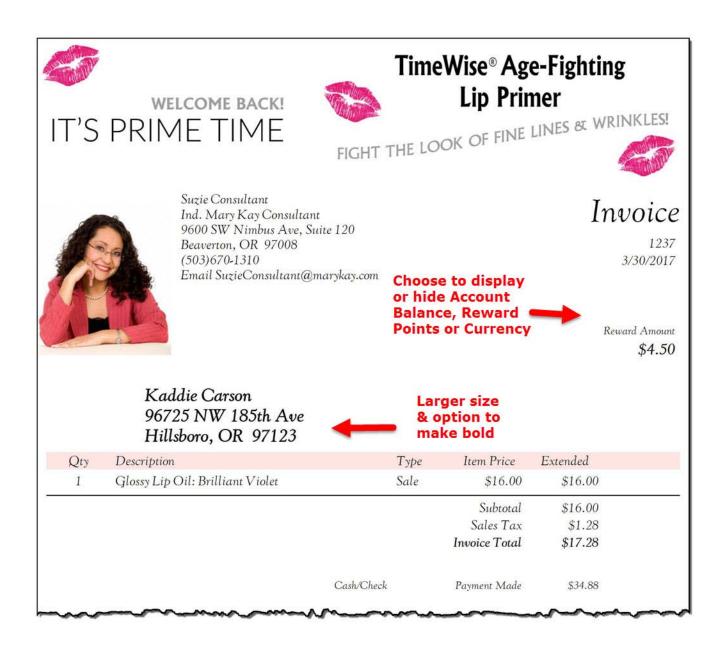

### **Printed Invoice Options**

Customer Information is now larger & can be bolded as well as options to choose to display or hide the customer's Account Balance, Rewards points, or currency (if tracking Customer Rewards).