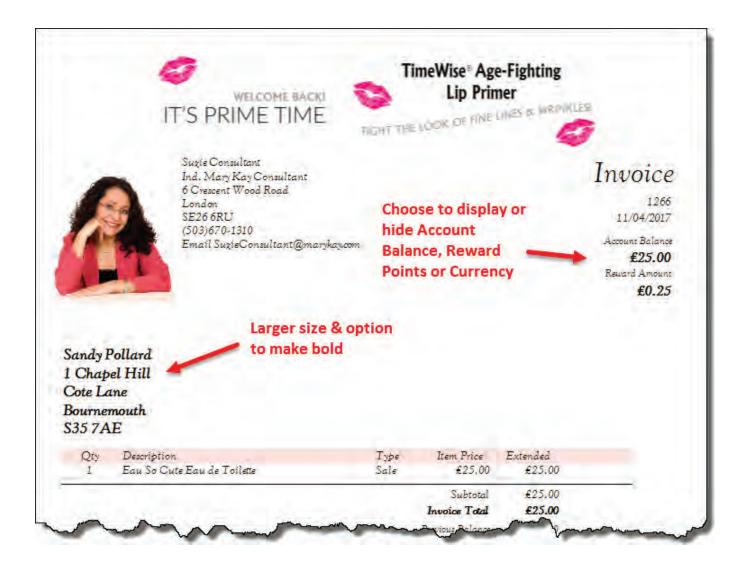

#### **Printed Invoice Options**

**Customer Information is now larger & can be bolded** as well as options to choose to display or hide the customer's Account Balance, Rewards points, or currency (if tracking Customer Rewards).