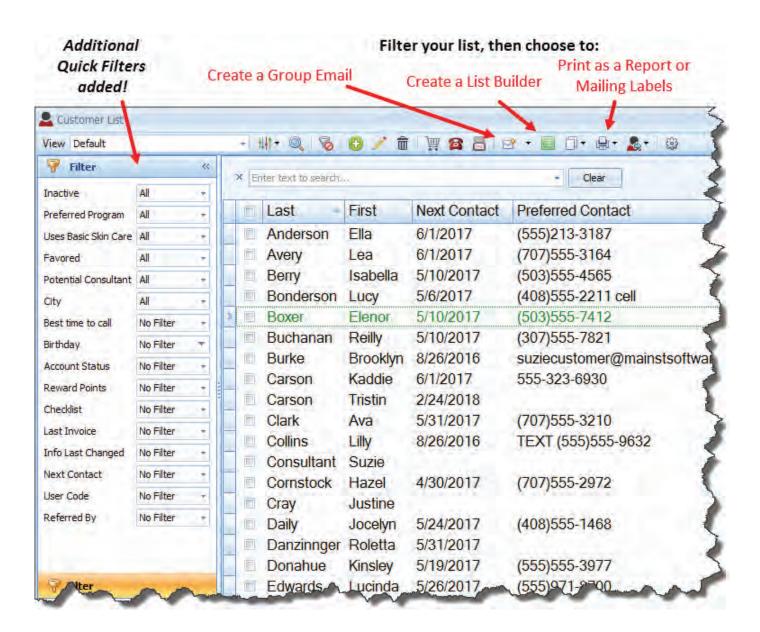

#### Market to Targeted Customers

**Additional Quick Filters** have been added to each list that will allow you to drill down and view specific groups of customers. New filters include City, Last Invoice Date, Info Last Changed, Next Contact, User Codes, Referred by, and Wish List. You can then print as a report, create a List Builder, or send a group email to the targeted group!

#### Market to Targeted Customers

**New Wish List** options have been added to that will allow you to drill down and view specific items or groups of products you've saved in your customer's profile. You can then print as a report, create a List Builder, or send a group email to the targeted group. What's even better? You can quickly create an invoice from their Wish List!