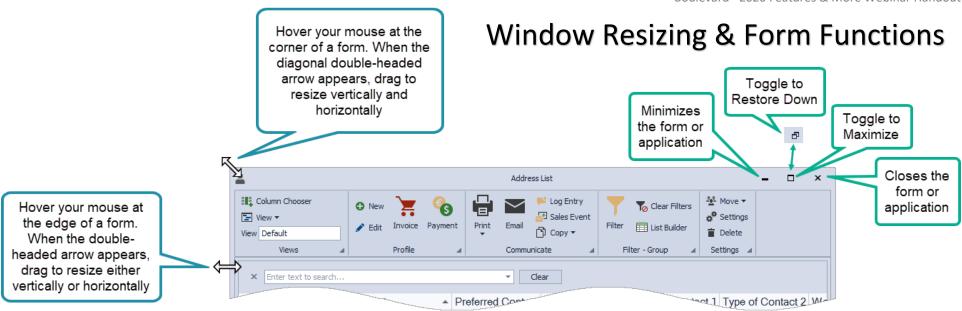

### Window Layout Options



#### Window Layout Options (continued)











#### **Chat Box Functions**

- 1. Search Support Center articles
- 2. Pop out the chat box
- 3. Minimize the chat
- 4. Enter your question or response and use your keyboard's Enter key to send
- 5. End Chat
- 6. Attach a file
- 7. Additional Options

## **Toolbar Options**

- Press Ctrl + F1 to Expand/Collapse a toolbar (or close and reopen).
- Some button groups will automatically collapse depending on your screen size.





Please Note: Every keyboard will be slightly different.

Can be used in Quickly view checked conjunction with the selections and also Formula fields and recorded in the replaces the previous **Contact Log** skin care profiles If you have a reward Track tasks program, tasks can be accomplished assigned reward individually or using values that are given filters when