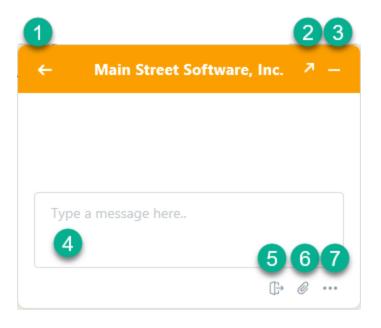

#### **Chat Box Functions**

- 1. Search Support Center articles
- 2. Pop out the chat box
- 3. Minimize the chat
- 4. Enter your question or response and use your keyboard's Enter key to send
- 5. End Chat
- 6. Attach a file
- 7. Additional Options