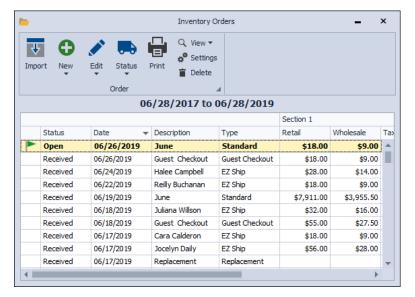

### Window Layout Options



#### Window Layout Options (continued)











#### **Chat Box Functions**

- 1. Search Support Center articles
- 2. Pop out the chat box
- 3. Minimize the chat
- 4. Enter your question or response and use your keyboard's Enter key to send
- 5. End Chat
- 6. Attach a file
- 7. Additional Options

## **Toolbar Options**

- Press Ctrl + F1 to Expand/Collapse a toolbar (or close and reopen).
- Some button groups will automatically collapse depending on your screen size.





Please Note: Every keyboard will be slightly different.

Can be used in Quickly view checked conjunction with the selections and also Formula fields and recorded in the replaces the previous **Contact Log** skin care profiles If you have a reward Track tasks program, tasks can be accomplished assigned reward individually or using values that are given filter