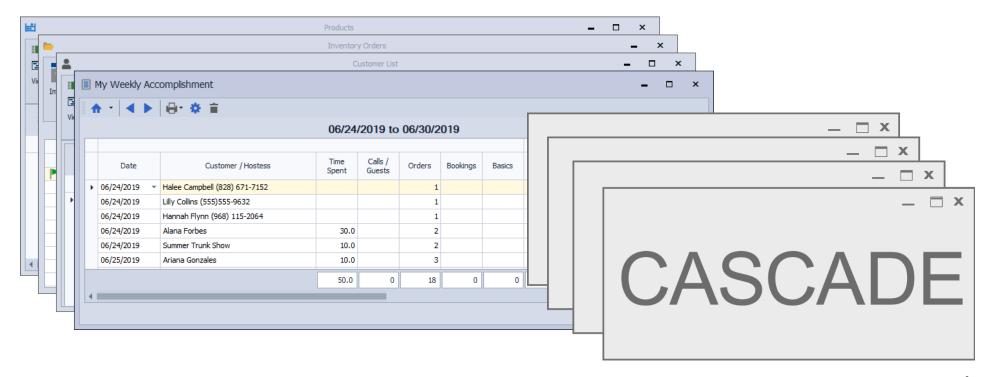

### Window Layout Options



#### Window Layout Options (continued)











#### **Chat Box Functions**

- 1. Search Support Center articles
- 2. Pop out the chat box
- 3. Minimize the chat
- 4. Enter your question or response and use your keyboard's Enter key to send
- 5. End Chat
- 6. Attach a file
- 7. Additional Options

## **Toolbar Options**

- Press Ctrl + F1 to Expand/Collapse a toolbar (or close and reopen).
- Some button groups will automatically collapse depending on your screen size.





Please Note: Every keyboard will be slightly different.

Can be used in Quickly view checked conjunction with the selections and also Formula fields and recorded in the replaces the previous **Contact Log** skin care profiles If you have a reward Track tasks program, tasks can be accomplished assigned reward individually or using values that are given filters wh