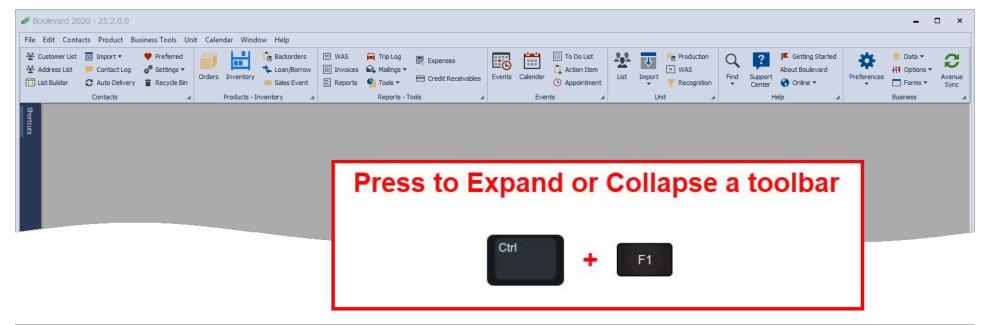

## **Toolbar Options**

- Press Ctrl + F1 to Expand/Collapse a toolbar (or close and reopen).
- Some button groups will automatically collapse depending on your screen size.

Please Note: Every keyboard will be slightly different.