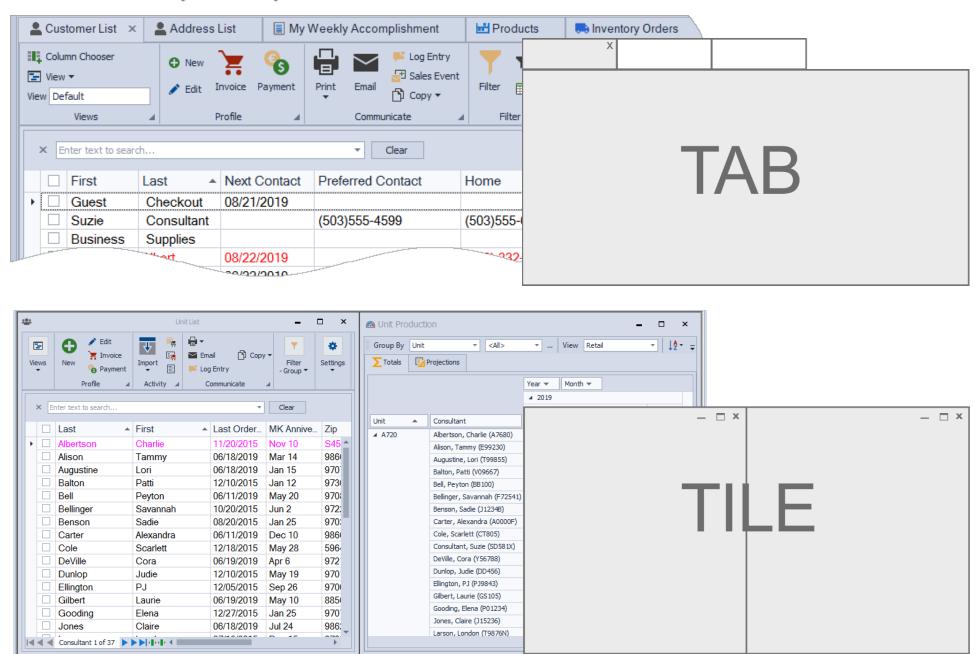

### Window Layout Options



#### Window Layout Options (continued)











#### **Chat Box Functions**

- 1. Search Support Center articles
- 2. Pop out the chat box
- 3. Minimize the chat
- 4. Enter your question or response and use your keyboard's Enter key to send
- 5. End Chat
- 6. Attach a file
- 7. Additional Options

## **Toolbar Options**

- Press Ctrl + F1 to Expand/Collapse a toolbar (or close and reopen).
- Some button groups will automatically collapse depending on your screen size.





Please Note: Every keyboard will be slightly different.

Can be used in Quickly view checked conjunction with the selections and also Formula fields and recorded in the replaces the previous **Contact Log** skin care profiles If you have a reward Track tasks program, tasks can be accomplished assigned reward individu